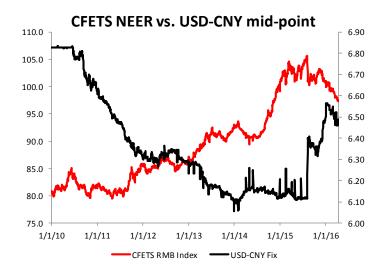

OCBC Bank

Source: OCBC Bank

 In contrast to prior expectations, the USD-CNY mid-point was set markedly lower this morning at 6.4787 (Fri: 6.4908), lifting the CFETS RMB Index to 97.46 from 97.38 on Friday.