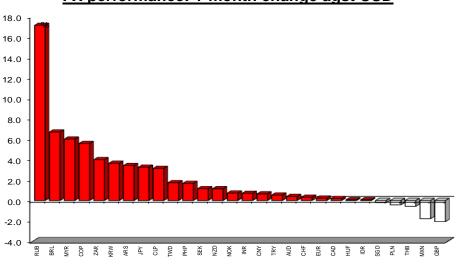

## FX performance: 1-month change agst USD

Source: Bloomberg

| FA Trade Ideas |                                                                                                                                                                                                    |                                                                                                                                                                                                                        |                                                                                                                                                                                                                                                                                                                                                                                              |                                                                                                                                                                                                                                                                                                                        |                                                                                                                            |                                                                                                                                                         |                                                                                                                                                                                                                                                                                                                                                                                                                                                                                                                                                                                                                                                                                                                                         |                                                                                                                                                                                                                                        |  |
|----------------|----------------------------------------------------------------------------------------------------------------------------------------------------------------------------------------------------|------------------------------------------------------------------------------------------------------------------------------------------------------------------------------------------------------------------------|----------------------------------------------------------------------------------------------------------------------------------------------------------------------------------------------------------------------------------------------------------------------------------------------------------------------------------------------------------------------------------------------|------------------------------------------------------------------------------------------------------------------------------------------------------------------------------------------------------------------------------------------------------------------------------------------------------------------------|----------------------------------------------------------------------------------------------------------------------------|---------------------------------------------------------------------------------------------------------------------------------------------------------|-----------------------------------------------------------------------------------------------------------------------------------------------------------------------------------------------------------------------------------------------------------------------------------------------------------------------------------------------------------------------------------------------------------------------------------------------------------------------------------------------------------------------------------------------------------------------------------------------------------------------------------------------------------------------------------------------------------------------------------------|----------------------------------------------------------------------------------------------------------------------------------------------------------------------------------------------------------------------------------------|--|
| Inception      |                                                                                                                                                                                                    | B/S                                                                                                                                                                                                                    | Currency                                                                                                                                                                                                                                                                                                                                                                                     | Spot                                                                                                                                                                                                                                                                                                                   | Target S                                                                                                                   | top/Trailing stop                                                                                                                                       | Rationale                                                                                                                                                                                                                                                                                                                                                                                                                                                                                                                                                                                                                                                                                                                               |                                                                                                                                                                                                                                        |  |
| 30-Mar-16      |                                                                                                                                                                                                    | в                                                                                                                                                                                                                      | EUR-USD                                                                                                                                                                                                                                                                                                                                                                                      | 1.1297                                                                                                                                                                                                                                                                                                                 | 1.1630                                                                                                                     | 1.1130                                                                                                                                                  | Dollar negativity post-Yellen                                                                                                                                                                                                                                                                                                                                                                                                                                                                                                                                                                                                                                                                                                           |                                                                                                                                                                                                                                        |  |
| 14-Apr-16      |                                                                                                                                                                                                    | s                                                                                                                                                                                                                      | USD-CAD                                                                                                                                                                                                                                                                                                                                                                                      | 1.2832                                                                                                                                                                                                                                                                                                                 | 1.2425                                                                                                                     | 1.3040                                                                                                                                                  | Bottoming crude prices                                                                                                                                                                                                                                                                                                                                                                                                                                                                                                                                                                                                                                                                                                                  |                                                                                                                                                                                                                                        |  |
| STRUCTURA      | _                                                                                                                                                                                                  |                                                                                                                                                                                                                        |                                                                                                                                                                                                                                                                                                                                                                                              |                                                                                                                                                                                                                                                                                                                        |                                                                                                                            |                                                                                                                                                         |                                                                                                                                                                                                                                                                                                                                                                                                                                                                                                                                                                                                                                                                                                                                         |                                                                                                                                                                                                                                        |  |
| 03-Feb-16      |                                                                                                                                                                                                    | s                                                                                                                                                                                                                      | GBP-USD                                                                                                                                                                                                                                                                                                                                                                                      | 1.4401                                                                                                                                                                                                                                                                                                                 | 1.3700                                                                                                                     | 1.4755                                                                                                                                                  | Policy dichotomy, Brexit concerns,<br>and space for further NEER<br>depreciation                                                                                                                                                                                                                                                                                                                                                                                                                                                                                                                                                                                                                                                        |                                                                                                                                                                                                                                        |  |
| 18-Feb-16      |                                                                                                                                                                                                    | в                                                                                                                                                                                                                      | EUR-USD                                                                                                                                                                                                                                                                                                                                                                                      | 1.1137                                                                                                                                                                                                                                                                                                                 | 1.1825                                                                                                                     | 1.0790                                                                                                                                                  | Growing suspicion that the Fed will hesitate                                                                                                                                                                                                                                                                                                                                                                                                                                                                                                                                                                                                                                                                                            |                                                                                                                                                                                                                                        |  |
| 01-Mar-16      |                                                                                                                                                                                                    | s                                                                                                                                                                                                                      | USD-JPY                                                                                                                                                                                                                                                                                                                                                                                      | 112.91                                                                                                                                                                                                                                                                                                                 | 105.00                                                                                                                     | 116.90                                                                                                                                                  | Inconsequential G20, dented FOMC<br>prospects, risk aversion, global<br>growth worries                                                                                                                                                                                                                                                                                                                                                                                                                                                                                                                                                                                                                                                  |                                                                                                                                                                                                                                        |  |
| 07-Mar-16      |                                                                                                                                                                                                    | в                                                                                                                                                                                                                      | AUD-USD                                                                                                                                                                                                                                                                                                                                                                                      | 0.7412                                                                                                                                                                                                                                                                                                                 | 0.7955                                                                                                                     | 0.7135                                                                                                                                                  | Potential risk appetite, abating<br>global growth concerns, static Fed<br>expectations                                                                                                                                                                                                                                                                                                                                                                                                                                                                                                                                                                                                                                                  |                                                                                                                                                                                                                                        |  |
| 12-Apr-16      |                                                                                                                                                                                                    | s                                                                                                                                                                                                                      | USD-CAD                                                                                                                                                                                                                                                                                                                                                                                      | 1.2895                                                                                                                                                                                                                                                                                                                 | 1.2045                                                                                                                     | 1.3325                                                                                                                                                  | Stabilizing crude, soft USD,<br>sanguine BOC                                                                                                                                                                                                                                                                                                                                                                                                                                                                                                                                                                                                                                                                                            |                                                                                                                                                                                                                                        |  |
| 12-Apr-16      |                                                                                                                                                                                                    | В                                                                                                                                                                                                                      | NZD-USD                                                                                                                                                                                                                                                                                                                                                                                      | 0.6885                                                                                                                                                                                                                                                                                                                 | 0.7450                                                                                                                     | 0.6600                                                                                                                                                  | Recovery in cyclicals, search for yield                                                                                                                                                                                                                                                                                                                                                                                                                                                                                                                                                                                                                                                                                                 |                                                                                                                                                                                                                                        |  |
| RECENTLY C     | LOSED                                                                                                                                                                                              |                                                                                                                                                                                                                        |                                                                                                                                                                                                                                                                                                                                                                                              |                                                                                                                                                                                                                                                                                                                        |                                                                                                                            |                                                                                                                                                         |                                                                                                                                                                                                                                                                                                                                                                                                                                                                                                                                                                                                                                                                                                                                         |                                                                                                                                                                                                                                        |  |
| Inception      | Close                                                                                                                                                                                              | B/S                                                                                                                                                                                                                    | Currency                                                                                                                                                                                                                                                                                                                                                                                     | Spot                                                                                                                                                                                                                                                                                                                   |                                                                                                                            | Close                                                                                                                                                   | Rationale                                                                                                                                                                                                                                                                                                                                                                                                                                                                                                                                                                                                                                                                                                                               | P/L (%)                                                                                                                                                                                                                                |  |
| 18-Mar-16      | 24-Mar-16                                                                                                                                                                                          | в                                                                                                                                                                                                                      | EUR-USD                                                                                                                                                                                                                                                                                                                                                                                      | 1.1321                                                                                                                                                                                                                                                                                                                 |                                                                                                                            | 1.1150                                                                                                                                                  | Tilt in policy balance after ECB and FOMC                                                                                                                                                                                                                                                                                                                                                                                                                                                                                                                                                                                                                                                                                               | -1.53                                                                                                                                                                                                                                  |  |
| 18-Feb-16      | 31-Mar-16                                                                                                                                                                                          | s                                                                                                                                                                                                                      | USD-SGD                                                                                                                                                                                                                                                                                                                                                                                      | 1.4034                                                                                                                                                                                                                                                                                                                 |                                                                                                                            | 1.4335                                                                                                                                                  | USD vulnearbility, stabilization in<br>RMB, equities/commodities                                                                                                                                                                                                                                                                                                                                                                                                                                                                                                                                                                                                                                                                        | +4.54                                                                                                                                                                                                                                  |  |
| 03-Mar-16      | 08-Apr-16                                                                                                                                                                                          | в                                                                                                                                                                                                                      | AUD-USD                                                                                                                                                                                                                                                                                                                                                                                      | 0.7284                                                                                                                                                                                                                                                                                                                 |                                                                                                                            | 0.7410                                                                                                                                                  | Stabilizing commodities/equities, coupled with recent upside aussie                                                                                                                                                                                                                                                                                                                                                                                                                                                                                                                                                                                                                                                                     | +3.19                                                                                                                                                                                                                                  |  |
| 29-Feb-16      | 07-Apr-16                                                                                                                                                                                          | s                                                                                                                                                                                                                      | USD-CAD                                                                                                                                                                                                                                                                                                                                                                                      | 1.3533                                                                                                                                                                                                                                                                                                                 |                                                                                                                            | 1.3139                                                                                                                                                  | Bottoming crude                                                                                                                                                                                                                                                                                                                                                                                                                                                                                                                                                                                                                                                                                                                         | +2.98                                                                                                                                                                                                                                  |  |
| 11-Apr-16      | 14-Apr-16                                                                                                                                                                                          | s                                                                                                                                                                                                                      | USD-JPY                                                                                                                                                                                                                                                                                                                                                                                      | 107.72                                                                                                                                                                                                                                                                                                                 |                                                                                                                            | 109.50                                                                                                                                                  | JPY still not drastically overvalued,<br>endemic USD weakness                                                                                                                                                                                                                                                                                                                                                                                                                                                                                                                                                                                                                                                                           | -1.63                                                                                                                                                                                                                                  |  |
| 04-Mar-16      | 14-Apr-16                                                                                                                                                                                          | s                                                                                                                                                                                                                      | USD-SGD                                                                                                                                                                                                                                                                                                                                                                                      | 1.3881                                                                                                                                                                                                                                                                                                                 |                                                                                                                            | 1.3634                                                                                                                                                  | Brightening risk appetite,<br>vulnerable broad dollar                                                                                                                                                                                                                                                                                                                                                                                                                                                                                                                                                                                                                                                                                   | +1.81                                                                                                                                                                                                                                  |  |
|                | 30-Mar-16<br>14-Apr-16<br>STRUCTURAL<br>03-Feb-16<br>18-Feb-16<br>01-Mar-16<br>12-Apr-16<br>12-Apr-16<br>12-Apr-16<br>RECENTLY CI<br>Inception<br>18-Mar-16<br>03-Mar-16<br>29-Feb-16<br>11-Apr-16 | 30-Mar-16   14-Apr-16   STRUCTURAL   03-Feb-16   18-Feb-16   01-Mar-16   07-Mar-16   12-Apr-16   12-Apr-16   12-Apr-16   18-Feb-16   12-Apr-16   12-Apr-16   13-Mar-16   29-Feb-16   03-Mar-16   11-Apr-16   14-Apr-16 | 30-Mar-16   B     14-Apr-16   S     STRUCTURAL   03-Feb-16   S     03-Feb-16   S     18-Feb-16   B     01-Mar-16   S     07-Mar-16   B     12-Apr-16   S     12-Apr-16   B     RECENTLY CLOSED   Inception     Inception   Close   B/S     18-Feb-16   31-Mar-16   B     18-Feb-16   31-Mar-16   S     03-Mar-16   08-Apr-16   B     29-Feb-16   07-Apr-16   S     11-Apr-16   14-Apr-16   S | 30-Mar-16BEUR-USD14-Apr-16SUSD-CADSTRUCTURAL03-Feb-16SGBP-USD18-Feb-16BEUR-USD01-Mar-16SUSD-JPY07-Mar-16BAUD-USD12-Apr-16SUSD-CAD12-Apr-16BNZD-USD12-Apr-16BNZD-USD12-Apr-16BNZD-USD18-Feb-1624-Mar-16BEUR-USD18-Feb-1631-Mar-16SUSD-SGD03-Mar-1608-Apr-16BAUD-USD29-Feb-1607-Apr-16SUSD-CAD11-Apr-1614-Apr-16SUSD-JPY | Inception   B/S   Currency   Spot     30-Mar-16   B   EUR-USD   1.1297     14-Apr-16   S   USD-CAD   1.2832     STRUCTURAL | Inception   B/S   Currency   Spot   Target S     30-Mar-16   B   EUR-USD   1.1297   1.1630     14-Apr-16   S   USD-CAD   1.2832   1.2425     STRUCTURAL | Inception   B/S   Currency   Spot   Target Stop/Trailing stop     30-Mar-16   B   EUR-USD   1.1297   1.1630   1.1130     14-Apr-16   S   USD-CAD   1.2832   1.2425   1.3040     STRUCTURAL   03-Feb-16   S   GBP-USD   1.4401   1.3700   1.4755     18-Feb-16   B   EUR-USD   1.1137   1.1825   1.0790     01-Mar-16   S   USD-JPY   112.91   105.00   116.90     07-Mar-16   B   AUD-USD   0.7412   0.7955   0.7135     12-Apr-16   S   USD-CAD   1.2895   1.2045   1.3325     12-Apr-16   B   NZD-USD   0.6885   0.7450   0.6600     RECENTLY CLOSED   Inception   Close   B/S   Currency   Spot   Close     18-Feb-16   31-Mar-16   B   USD-SGD   1.4034   1.4335   0.7410     29-Feb-16   07-Apr-16   B   USD-CAD   1.3533   1.3139 | InceptionB/SCurrencySpotTarget Stop/Trailing stopRationale30-Mar-16BEUR-USD1.12971.16301.1130Dollar negativity post-Yellen14-Apr-16SUSD-CAD1.28321.24251.3040Bottoming crude pricesSTRUCTURAL90/07/07/07/07/07/07/07/07/07/07/07/07/07 |  |