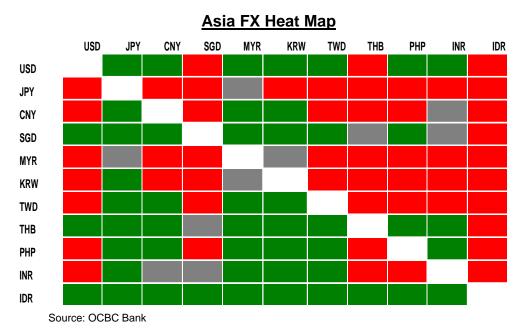

### Asian FX

- Despite China GDP numbers being a nonevent on Friday, negative risk appetite reverberations (note also negative contagion from Brazil) and Asian equities early Monday in Asia should keep regional currencies on the defensive in the near term. The ACI (Asian Currency Index) may thus attempt to continue bottoming out in the near term.
- This morning, the SGD NEER is approximately -0.52% below its perceived parity (1.3534) within its new neutral fluctuation band. At current levels, the 2.00% threshold for USD-SGD is estimated at around 1.3810 while the 1.00% threshold is estimated at around 1.3672. At the onset of the week, expect broad dollar and risk appetite dynamics to dominate, with the USD-SGD potentially looking to detach higher from the 1.3600 handle. On the

Emmanuel Ng +65 6530 4073 ngcyemmanuel@ocbc.com domestic front, note that March NODX disappointed this morning with a - 15.6% yoy contraction (mkts: -12.3%). Currently, the 55-day MA (1.3790) should provide a multi-session ceiling in the interim.

OCBC Bank

Source: OCBC Bank

 In contrast to prior expectations, the USD-CNY mid-point was set markedly lower this morning at 6.4787 (Fri: 6.4908), lifting the CFETS RMB Index to 97.46 from 97.38 on Friday.