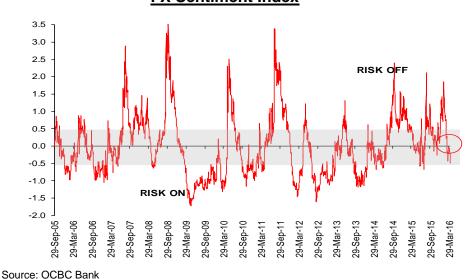

### FX Themes/Strategy/Trading Ideas – The week ahead

- Plunging crude in Asia on Monday after the Doha talks is taking a toll on the likes of the CAD while background risk aversion is weighing on the antipodeans while boosting the JPY (note also Kyushu news flow).
- On the CFTC front, net implied USD longs in aggregate with respect to large non-commercial as well as leveraged accounts saw a significant drop in the latest week. More so compared to the previous week, such implied speculative positioning with respect to the broad dollar we think is now unambiguously neutral.
- Meanwhile, latest US data prints were also uninspiring (not to mention less than hawkish comments from the Fed's Evans), with the April U of Michigan consumer sentiment and March industrial output disappointing (note easier UST yields) on Friday. For today, look to the Fed's Dudley and Rosengren for further cues.
- Overall, weak broad dollar dynamics we think will be overshadowed by the latest episode of risk aversion at the beginning of the week. Note that the **FXSI (FX Sentiment Index)** will likely edge higher today after firming slightly within Risk-Neutral territory on Friday.
- This week, apart from the busy data calendar (global PMIs), ones to watch include RBA meeting minutes on Tuesday and the ECB policy meeting on Thursday. In Asia, the BOK is expected to remain static at 1.50% on Tuesday while Bank Indonesia is also expected to keep its benchmark rates unchanged on Thursday.

#### FX Sentiment Index