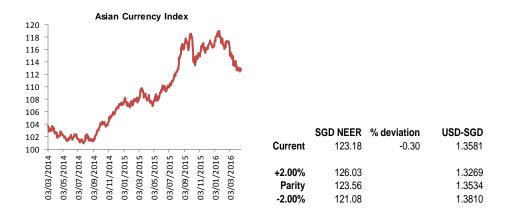

### Asian FX

- Despite China GDP numbers being a nonevent on Friday, negative risk appetite reverberations (note also negative contagion from Brazil) and Asian equities early Monday in Asia should keep regional currencies on the defensive in the near term. The ACI (Asian Currency Index) may thus attempt to continue bottoming out in the near term.
- This morning, the SGD NEER is approximately -0.52% below its perceived parity (1.3534) within its new neutral fluctuation band. At current levels, the 2.00% threshold for USD-SGD is estimated at around 1.3810 while the 1.00% threshold is estimated at around 1.3672. At the onset of the week, expect broad dollar and risk appetite dynamics to dominate, with the USD-SGD potentially looking to detach higher from the 1.3600 handle. On the

Emmanuel Ng +65 6530 4073 ngcyemmanuel@ocbc.com domestic front, note that March NODX disappointed this morning with a - 15.6% yoy contraction (mkts: -12.3%). Currently, the 55-day MA (1.3790) should provide a multi-session ceiling in the interim.