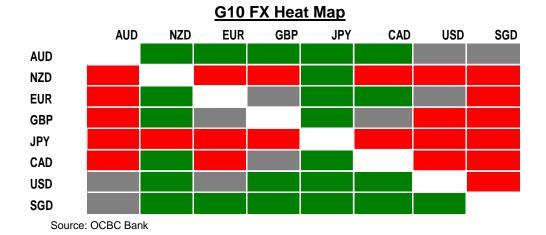

### G7

• **EUR-USD** Despite still dovish rhetoric by the ECB's Draghi on Friday, the EUR seems to be still holding its own aginst the dollar despite goring uncertainty across global markets. Caution may materialize going into the ECB meeting on Thursday (watch Draghi's press conference) while Greek concerns may also be expected to linger ahead of the EX finance Ministers' meeting on 22 Apr 16. On the CFTC front, net EUR shorts were pared further in the latest week but the pair may run the risk of breaching below 1.1267 in the near term with next key support expected towards the 55-day MA (1.1178)

- **USD-JPY** With little reaction (or empathy for Japan) from the G20 on foreign exchange rates over the weekend, the pair may continue to be weighed by skittish risk appetite. On the CFTC front, net leveraged JPY longs increased in the latest week despite recent official jawboning with the pair expected to contemplate the 108.00 floor and lower if investor sentiment continues to sour.
- **AUD-USD** The AUD-USD may begin the week top heavy under the weight of the commodity complex with the pair already gapping lower in early dealings. Look to RBA mmeting minutes tomorrow for further domestic cues while on the CFTC front, net leveraged AUD longs were also reduced slightly in the latest week. Risk for the pair at this juncture may be skewed towards the lower reaches of a 0.7500-0.7730 range.
- **GBP-USD** Brexit concerns may continue to linger going ahead with Finance Minister Osborne (he is scheduled to speak again on Tuesday) warning of permanent damage from an exit. On the CFTC front, net leveraged GBP shorts were pared slightly in the latest week but the pair may continue to oscillate (albeit slightly heavy) around the 1.4200 neighborhood pending further impetus. Support is seen towards 1.4100 while the 55-day MA (1.4258) may present an initial resistance.